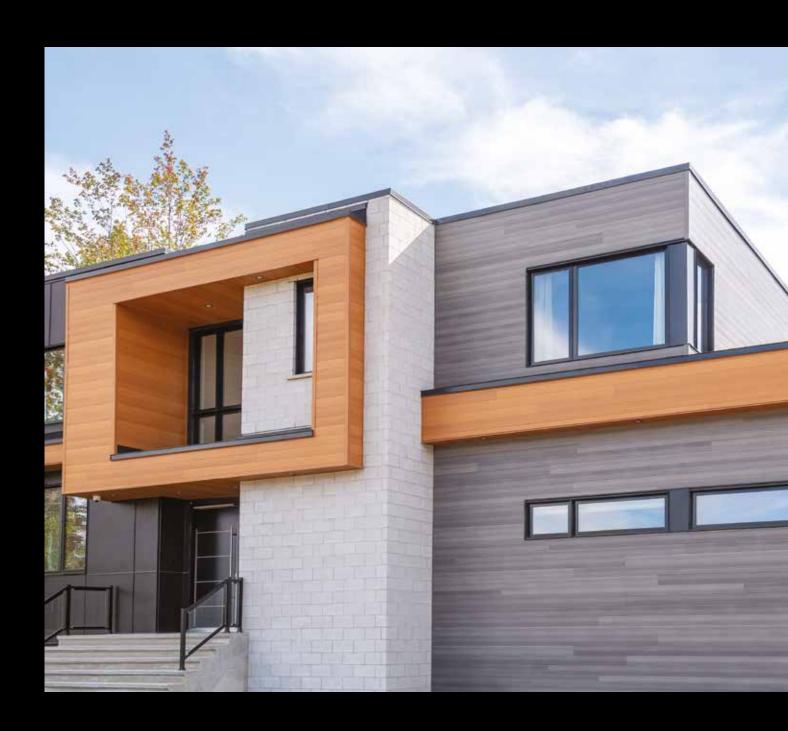

# Aluminum siding

Composed entirely of premium aluminum, Rialux exterior siding panels stand out for their ease of installation, their light weight properties and rust-proof material. They are high quality products that add the perfect finishing touch to your projects.

# Our avantages

Made **entirely** of aluminum

**Easy** installation

4 to 6 shades per color

Residential & commercial usage

**Light** weight

**Natural** wood-grain effect

Horizontal & vertical installation

# TIAGO

The Tiago model presents flat profiles, with no apparent joints, for a modern and refined look.

Available in 10 colors, with matching accessories.

**FLAT & MODERN** 

**TIAGO**DRIFTWOOD