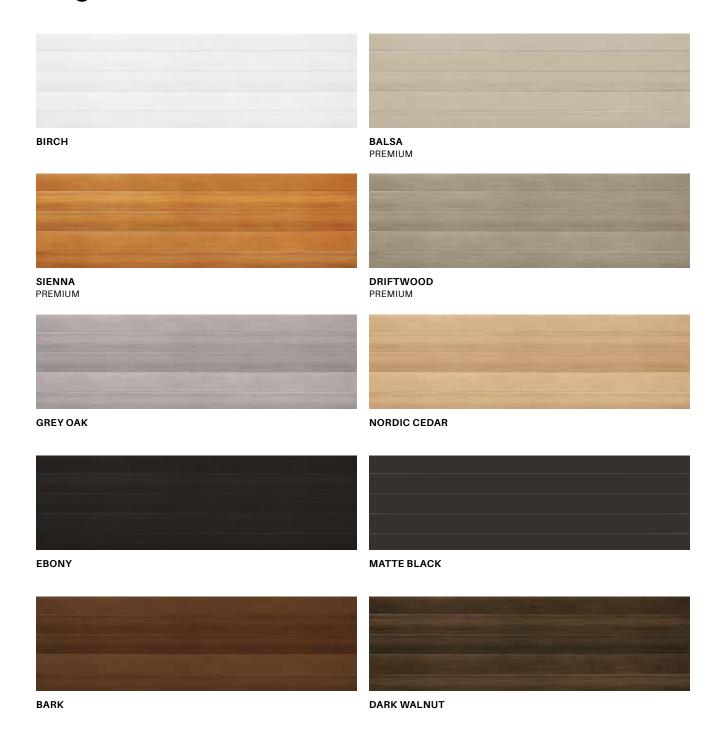

# Discover our colors

An ink is applied to the base coat to create a beautiful imitation of natural wood color and vein. This last step is an application of a transparent layer that protects the product against U.V. rays as well as discoloration.

#### Color chart

#### Tiago, Timberland & Bolton