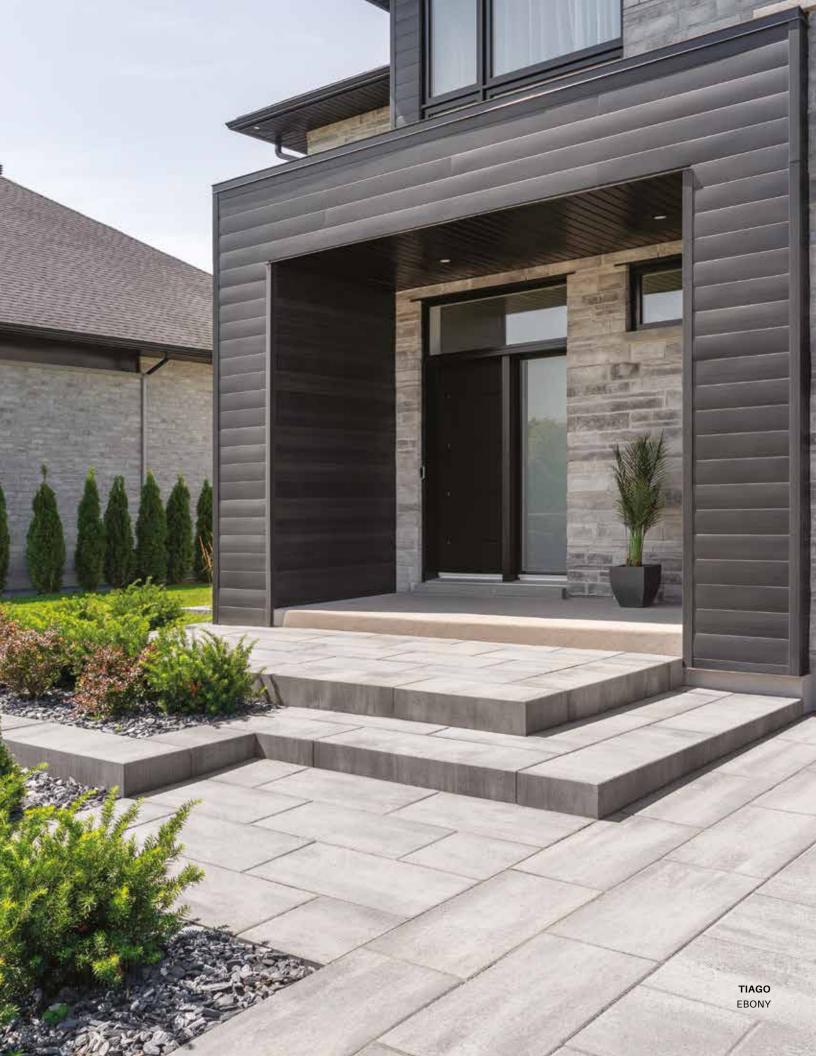

**ALUMINUM SIDING** 

TIAGO DRIFTWOOD TIMBERLAND

EBONY

# TIAGO

The Tiago model presents flat profiles, with no apparent joints, for a modern and refined look.

Available in 10 colors, with matching accessories.

**FLAT & MODERN** 

**TIAGO**DRIFTWOOD