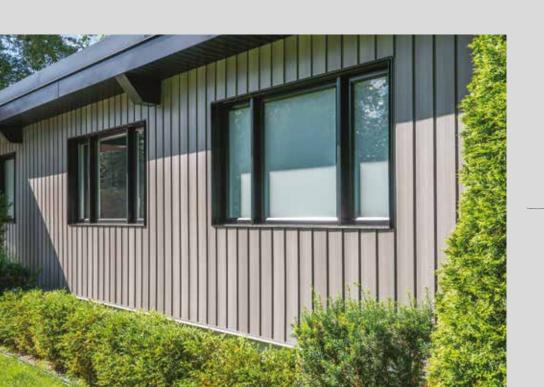

# TIAGO

The Tiago model presents flat profiles, with no apparent joints, for a modern and refined look.

Available in 10 colors, with matching accessories.

**FLAT & MODERN** 

**TIAGO**DRIFTWOOD

# Aluminum siding

Composed entirely of premium aluminum, Rialux exterior siding panels stand out for their ease of installation, their light weight properties and rust-proof material. They are high quality products that add the perfect finishing touch to your projects.