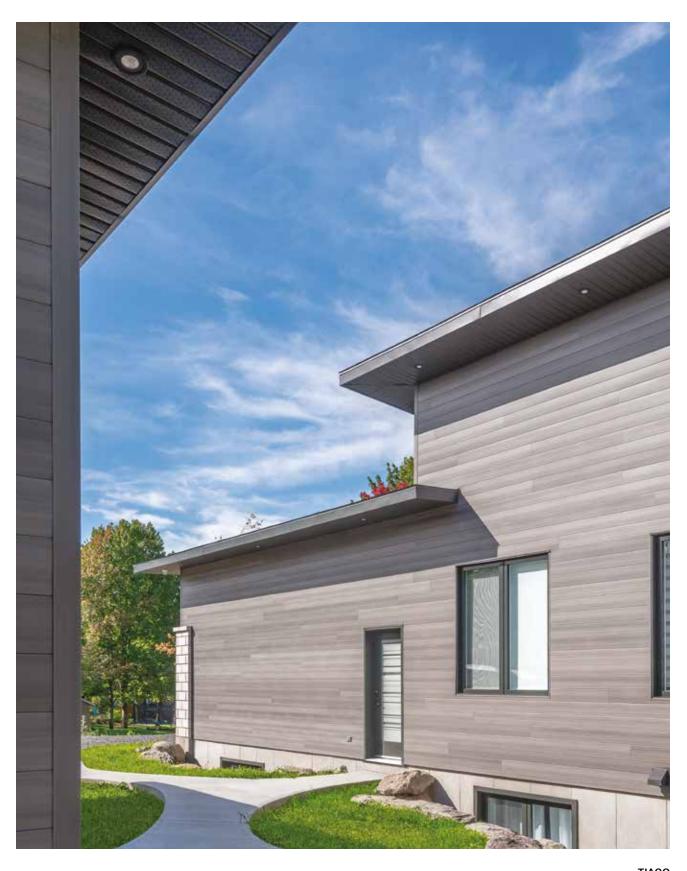

# TIAGO

The Tiago model presents flat profiles, with no apparent joints, for a modern and refined look.

Available in 10 colors, with matching accessories.

**FLAT & MODERN** 

**TIAGO**DRIFTWOOD

## **TIMBERLAND**

The Timberland model presents channeled profiles, with apparent joints, that adapt perfectly to all architectural styles.

Available in 10 colors, with matching accessories.

**CHANNEL & CLASSIC** 