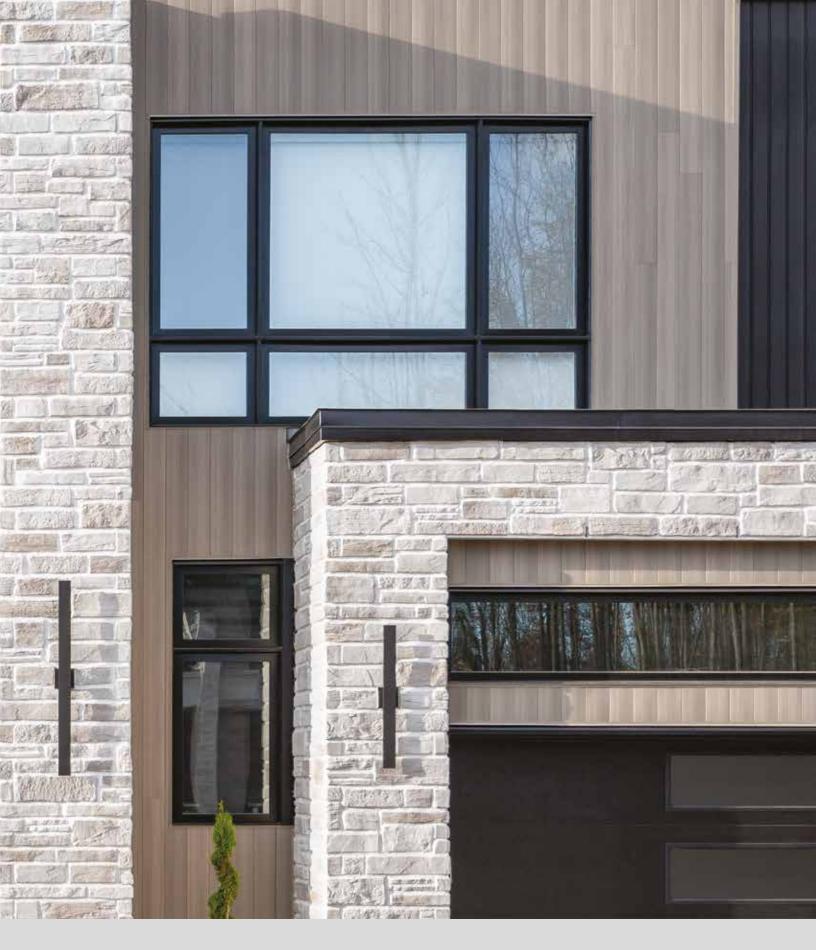

# Accessories & moldings

Rialux, the aluminum siding manufacturer, also offers accessories and trims for a clean finish to your project.

- Soffit
- J-Trim
- Drip cap
- Start strips

- Transition strips
- Exterior corner
- Interior corner
- Screw

# Discover our colors

An ink is applied to the base coat to create a beautiful imitation of natural wood color and vein. This last step is an application of a transparent layer that protects the product against U.V. rays as well as discoloration.