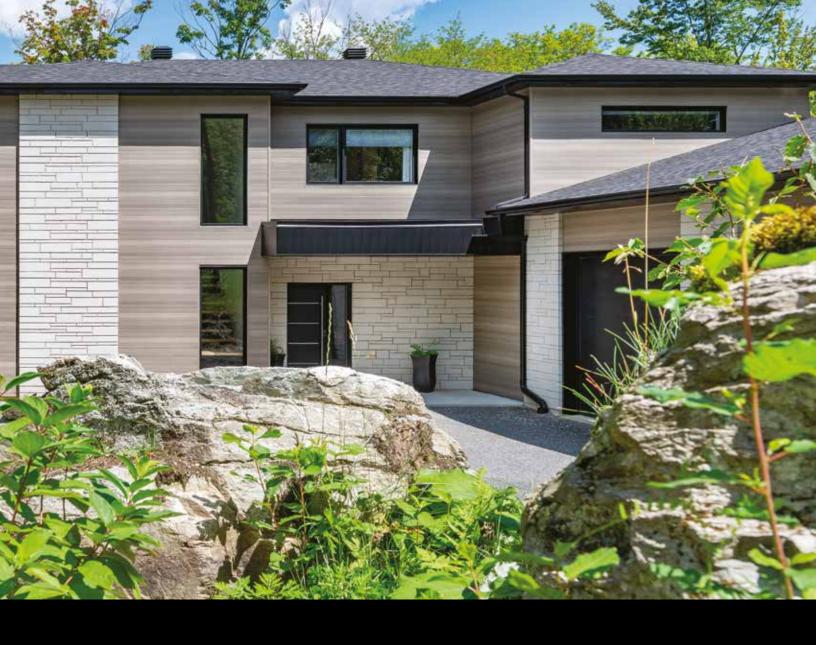

# Aluminum siding

Composed entirely of premium aluminum, Rialux exterior siding panels stand out for their ease of installation, their light weight properties and rust-proof material. They are high quality products that add the perfect finishing touch to your projects.

# Our avantages

Made **entirely** of aluminum

**Easy** installation

4 to 6 shades per color

Residential & commercial usage

**Light** weight

**Natural** wood-grain effect

Horizontal & vertical installation