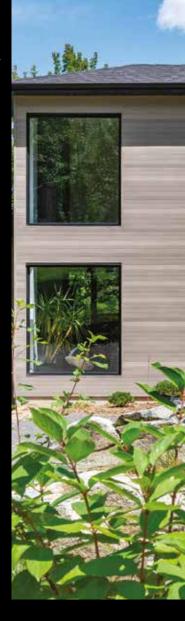

# TIAGO

The Tiago model presents flat profiles, with no apparent joints, for a modern and refined look.

Available in 10 colors, with matching accessories.

**FLAT & MODERN** 

**TIAGO**DRIFTWOOD