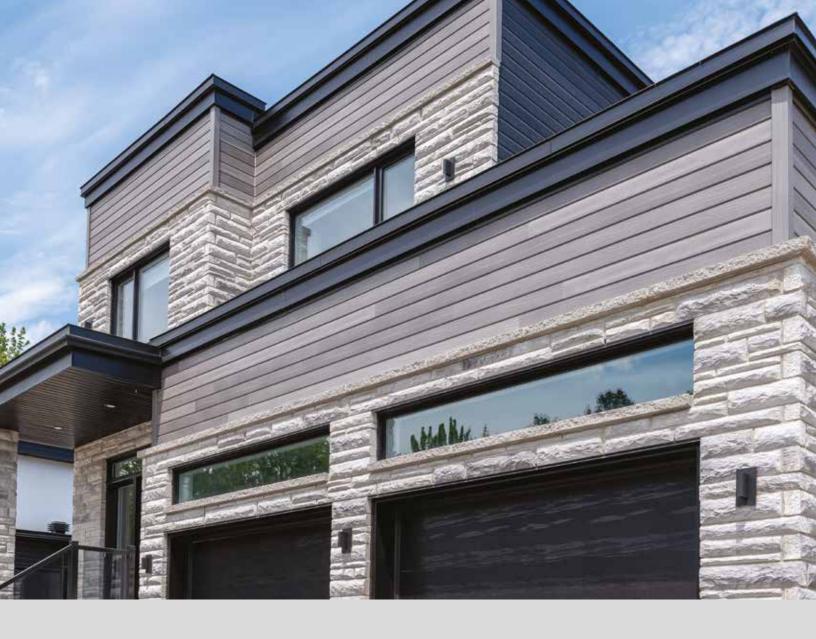

# Aluminum siding

Composed entirely of premium aluminum, Rialux exterior siding panels stand out for their ease of installation, their light weight properties and rust-proof material. They are high quality products that add the perfect finishing touch to your projects.

# Our avantages

Made **entirely** of aluminum

**Easy** installation

4 to 6 shades per color

Residential & commercial usage

**Light** weight

**Natural** wood-grain effect

Horizontal & vertical installation

**Rust-proof** 

150" long panels in one piece