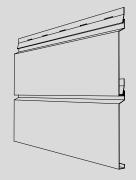

# TIAGO

The Tiago model presents flat profiles, with no apparent joints, for a modern and refined look.

Available in 10 colors, with matching accessories.

**FLAT & MODERN** 

**TIAGO**DRIFTWOOD

## **TIMBERLAND**

The Timberland model presents channeled profiles, with apparent joints, that adapt perfectly to all architectural styles.

Available in 10 colors, with matching accessories.

**CHANNEL & CLASSIC** 