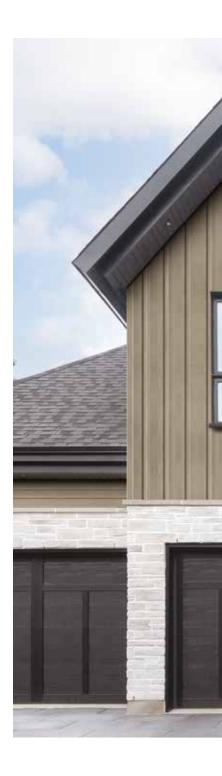

## **TIMBERLAND**

The Timberland model presents channeled profiles, with apparent joints, that adapt perfectly to all architectural styles.

Available in 10 colors, with matching accessories.

**CHANNEL & CLASSIC** 

**TIMBERLAND**GREY OAK

Vertical installation