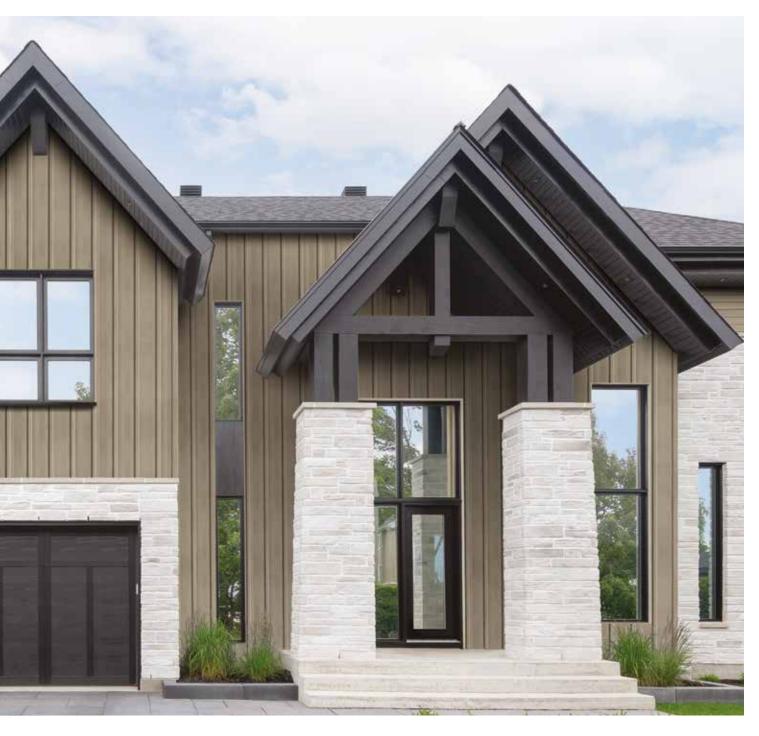

# Aluminum siding

Composed entirely of premium aluminum, Rialux exterior siding panels stand out for their ease of installation, their light weight properties and rust-proof material. They are high quality products that add the perfect finishing touch to your projects.

# Our avantages

Made **entirely** of aluminum

**Easy** installation

4 to 6 shades per color

Residential & commercial usage

**Light** weight

**Natural** wood-grain effect

Horizontal & vertical installation