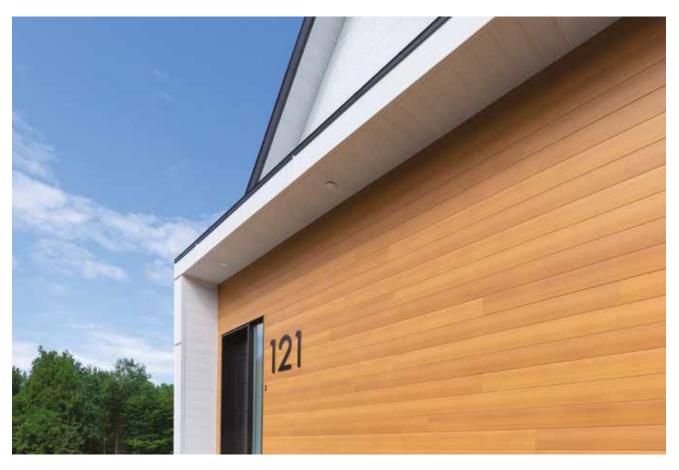

# Aluminum siding

Composed entirely of premium aluminum, Rialux exterior siding panels stand out for their ease of installation, their light weight properties and rust-proof material. They are high quality products that add the perfect finishing touch to your projects.

# Our avantages

Made **entirely** of aluminum

**Easy** installation

4 to 6 shades per color

Residential & commercial usage

**Light** weight

**Natural** wood-grain effect

Horizontal & vertical installation