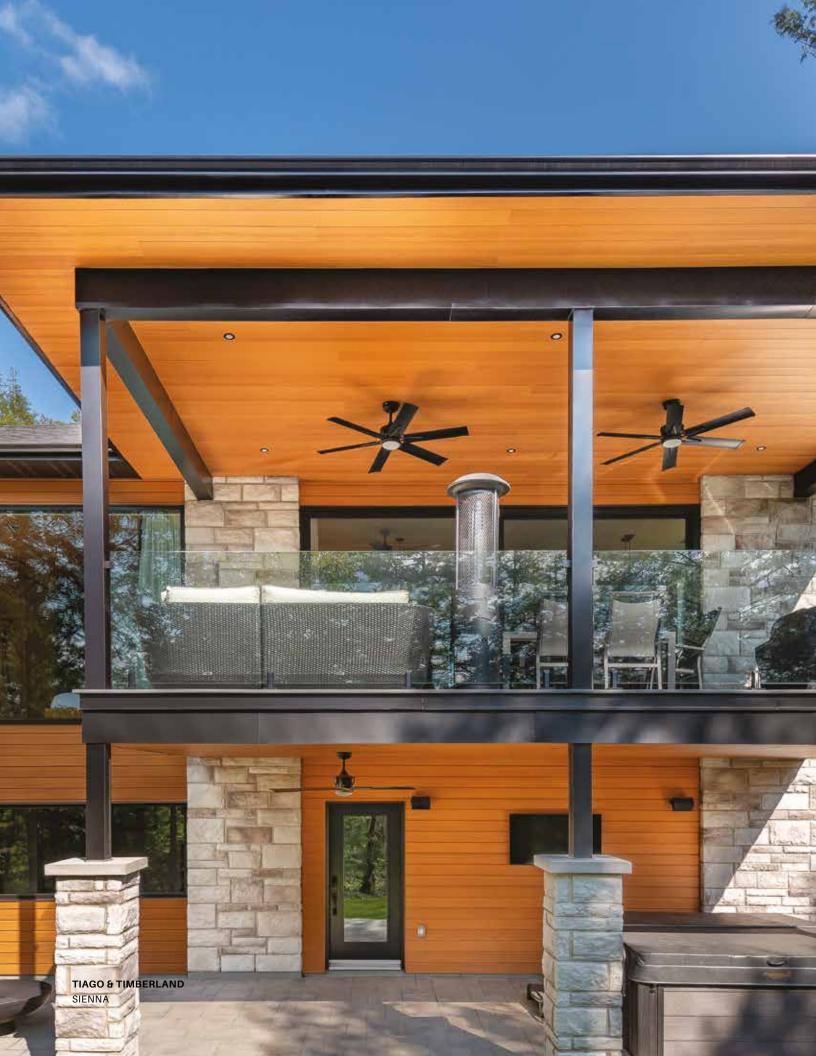

# TIAGO

The Tiago model presents flat profiles, with no apparent joints, for a modern and refined look.

Available in 10 colors, with matching accessories.

**FLAT & MODERN** 

**TIAGO**DRIFTWOOD

# Get your color samples online!

TIAGO SIENNA

**RIALUX.COM** 

TIAGO BARK