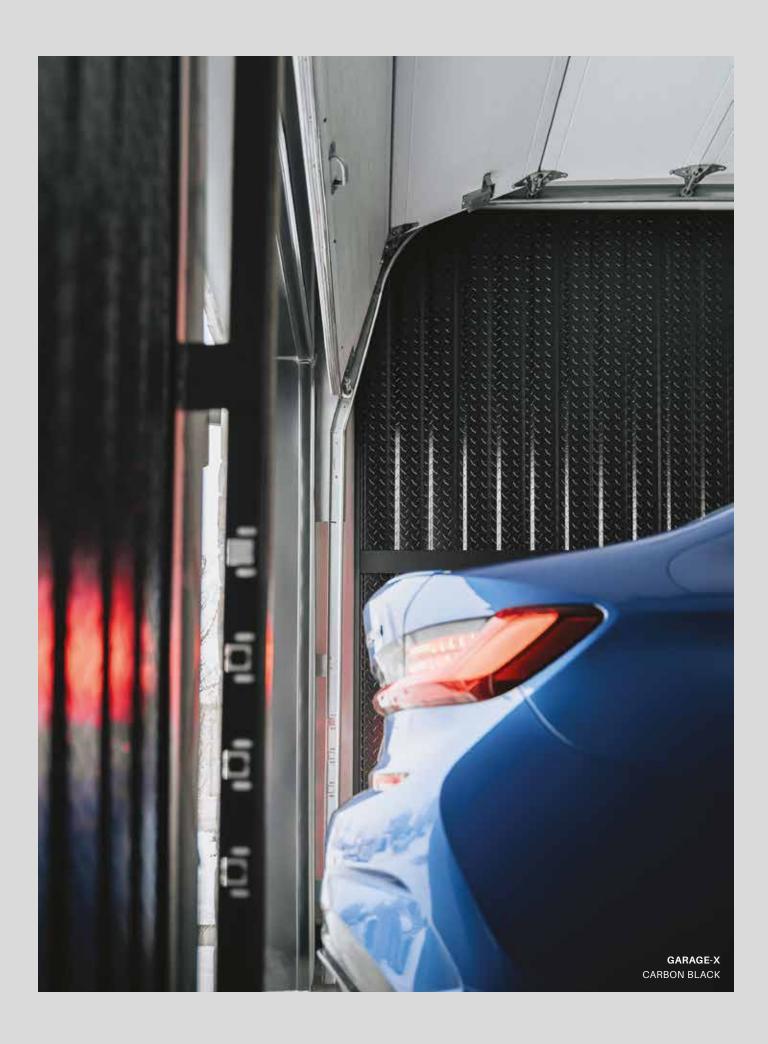

# GARAGE ALUMINUM WALL PANELS

A line of checker plate effect aluminum wall panels specially designed to enhance the appearance of garages, easy to install, offered by the company Rialux.

**TITANIUM GREY** 

**CARBON BLACK** 

**GRGX.COM** 

DIVISION OF THE RINOX GROUP rinoxgroup.com